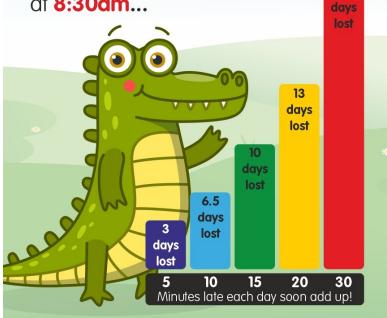

## The Attendance Alligator

The school day starts at **8:30am...** 

**BE SNAPPY! BE ON TIME!** 

Well done to this week's attendance winners:

### **Spider Class**

They've won this week with <u>99.6%</u> attendance! Well done everyone. They have been rewarded with 15 minutes of extra outdoor play.