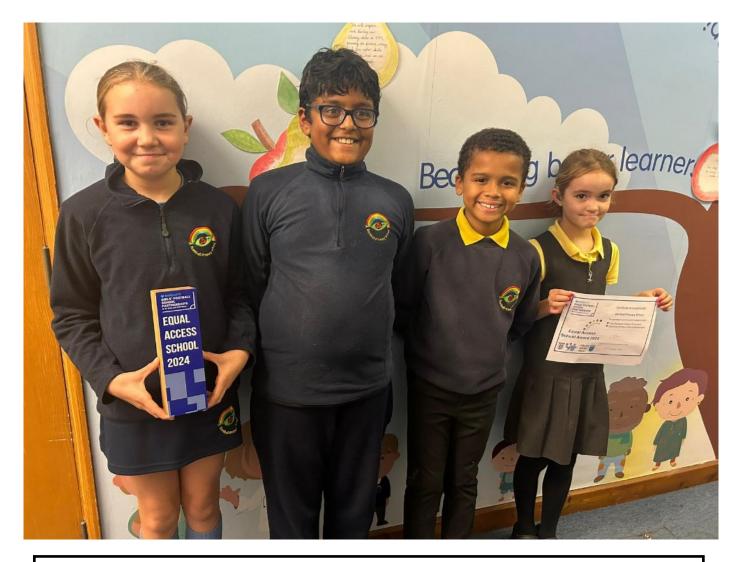

# Odd Socks Day

Tuesday 12th November Children will take part in various activities throughout the week.

We are thrilled to receive the Equal Access School Award! We are proud of our commitment to offering extra curricular opportunities to all of our wonderful children!