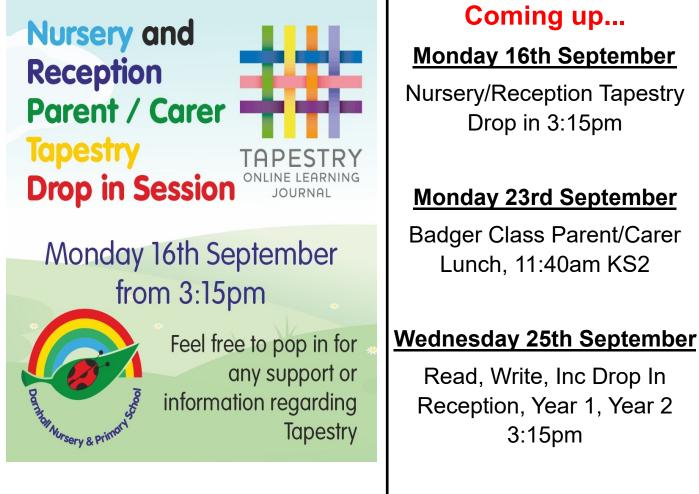

### 26th—27th September

Year 2 Tattenhall Residential

# Parent/Carer Lunch

We would like to invite you along to a special lunch with your child's class. Please refer to the menu for that week for options. Menus are on the website. The cost of the meal will be **£2.90** to be paid on ParentPay.

| Class Name        | Date of Lunch         |  |  |
|-------------------|-----------------------|--|--|
| Badger Class      | Monday 23rd September |  |  |
| Bear Class        | Monday 30th September |  |  |
| Fox Class         | Monday 7th October    |  |  |
| Squirrel Class    | Monday 14th October   |  |  |
| Rabbit Class      | Monday 21st October   |  |  |
| Otter Class       | Monday 11th November  |  |  |
| Hedgehog Class    | Monday 18th November  |  |  |
| Beaver Class      | Monday 25th November  |  |  |
| Bumblebee Class   | Monday 13th January   |  |  |
| Spider Class      | Monday 20th January   |  |  |
| Centipede Class   | Monday 27th January   |  |  |
| Grasshopper Class | Monday 3rd February   |  |  |
| Dragonfly Class   | Monday 10th February  |  |  |
| Butterfly Class   | Monday 24th February  |  |  |
| Owl Class         | Monday 3rd March      |  |  |