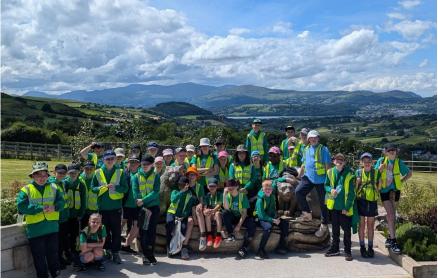

## Weekly Bulletin no.70 Friday 12th July 2024

Wow-ee what a week! This week started with Year 6's Residential to Llandudno, they had a fantastic time! Nursery enjoyed their leavers' party celebrations. Thank you for all donations for our Bring and Buy Sale, Year 6 were grateful for the money raised. Today we took part in Break the Rules Day which the children thoroughly enjoyed! This week we have also welcomed Parents/ Carers from Bumblebee and Spider class for their assemblies, all children performed amazingly. Next week we look forward to Reception class assemblies.