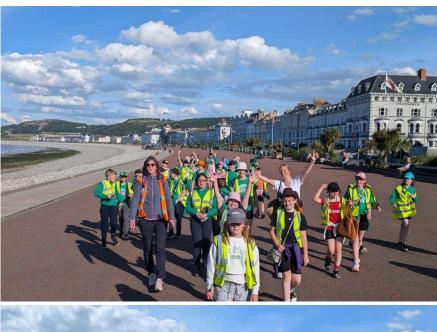

## Weekly Bulletin no.70 Friday 12th July 2024

Wow-ee what a week! This week started with Year 6's Residential to Llandudno, they had a fantastic time! Nursery enjoyed their leavers' party celebrations. Thank you for all donations for our Bring and Buy Sale, Year 6 were grateful for the money raised. Today we took part in Break the Rules Day which the children thoroughly enjoyed! This week we have also welcomed Parents/ Carers from Bumblebee and Spider class for their assemblies, all children performed amazingly. Next week we look forward to Reception class assemblies.